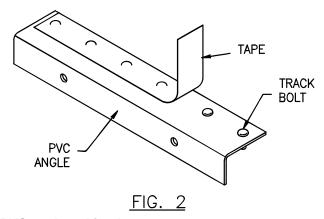

## 1. Prepare PVC angle

a. Insert track bolts into PVC angle holes (Fig. 1).

b. Tape back side to hold track bolts in place (Fig. 2)