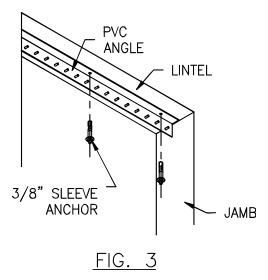

## 2. Attach PVC angle to Lintel

- a. Put PVC angle into place against lintel (Fig. 3).
- b. Ensure that PVC angle is straight and in line with wall.
- c. Drill through mounting holes in PVC angle (use Ø 3/8" concrete drill bit).
- d. Insert 3/8" sleeve anchors and tighten with 1/2" socket driver bit (Fig. 3).