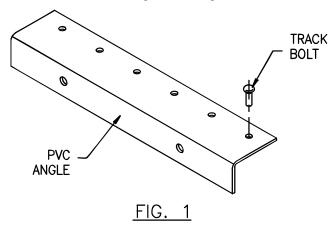

## 1. Prepare PVC angle

a. Insert track bolts into PVC angle holes (Fig. 1).

b. Tape back side to hold track bolts in place (Fig. 2)