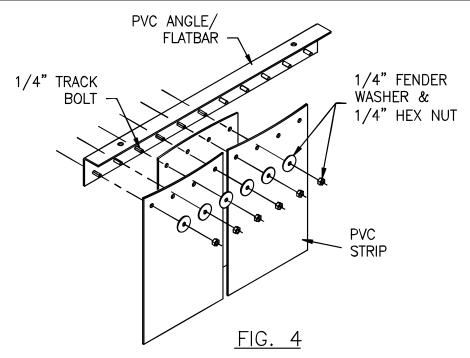

#### 3. Attach PVC Strips

- a. Attach PVC strips to PVC angle track bolts (Fig. 4).
- b. Secure into position using ¼" fender washers and ¼" hex nuts, use 7/16" socket driver bit.

Note: Refer to Figs. A-D for proper PVC strip layout.