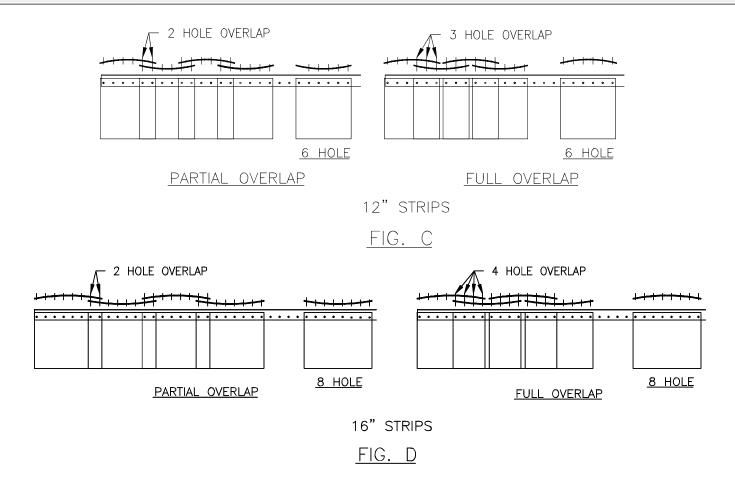

#### 3. Attach PVC Strips

- a. Attach PVC strips to PVC angle track bolts (Fig. 4).
- b. Secure into position using ¼" fender washers and ¼" hex nuts, use 7/16" socket driver bit.

Note: Refer to Figs. A-D for proper PVC strip layout.