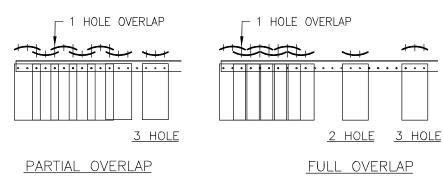

#### 3. Attach PVC Strips

- a. Attach PVC strips to PVC angle track bolts (Fig. 4).
- b. Secure into position using ¼" fender washers and ¼" hex nuts, use 7/16" socket driver bit.

Note: Refer to Figs. A-D for proper PVC strip layout.