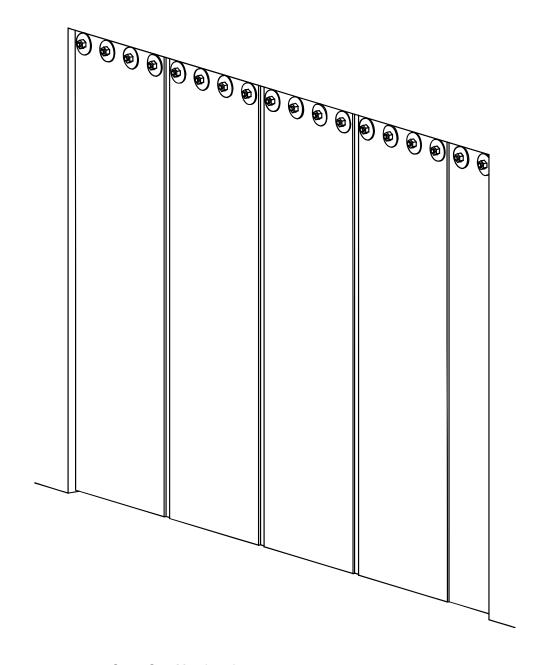

#### 3. Attach PVC Strips

- a. Attach PVC strips to PVC angle track bolts (Fig. 4).
- b. Secure into position using ¼" fender washers and ¼" hex nuts, use 7/16" socket driver bit.

Note: Refer to Figs. A-D for proper PVC strip layout.