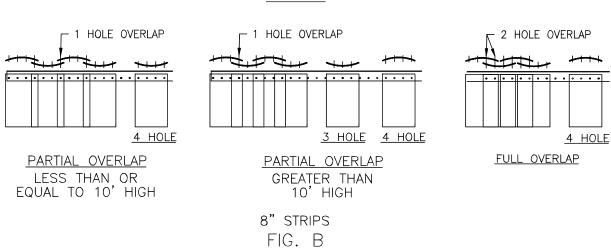

#### 3. Attach PVC Strips

- a. Attach PVC strips to PVC angle track bolts (Fig. 4).
- b. Secure into position using ¼" fender washers and ¼" hex nuts, use 7/16" socket driver bit.

Note: Refer to Figs. A-D for proper PVC strip layout.